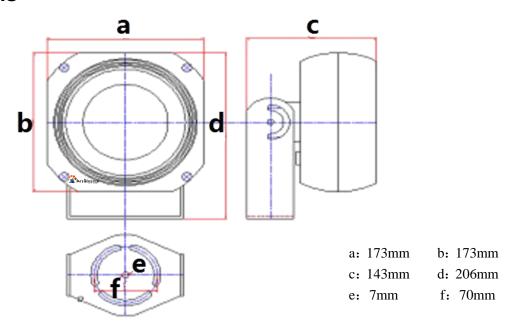

## **Dimensions**

# **Technical Specifications**

| Items               | Specifications                                               |
|---------------------|--------------------------------------------------------------|
| Flash energy        | 16J                                                          |
| Color temperature   | 5600K                                                        |
| Recycle time        | < 400ms                                                      |
| Peak flash duration | < 0.1ms                                                      |
| Operate life        | ≥3million times                                              |
| Trigger mode        | Low electric level, switching value                          |
| Cover area          | 4m~5m@10m                                                    |
| Effective range     | 4m~5m                                                        |
| Working voltage     | 154VAC~265VAC                                                |
| Frequency           | 48Hz∼52Hz                                                    |
| Power consumption   | Average power<16W(@1 flash/s), Maximum power in instant<150W |
| Working temperature | -20∼+60°C                                                    |
| Working humidity    | 5%~95%@40°C, No condensation                                 |
| Protection level    | IP66                                                         |
| Dimension           | 173mm*173mm*143mm                                            |
| Net Weight          | 2.50kg                                                       |