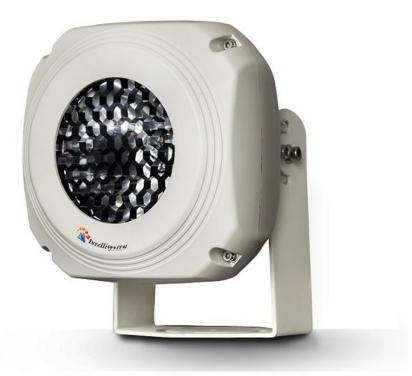

# IT-1203SZN-WLSL License Plate Recognition Flash Lamp

#### **Product Overview**

IT-1203SZN-WLSL is designed as the high efficacy light sources for application system of license plate recognition. Under the condition of complete darkness, it helps camera system obtaining clearly pictures of number plate, vehicle body and cab.