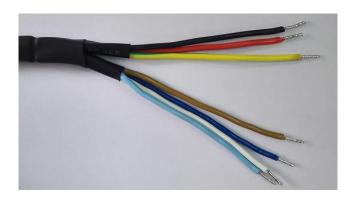

### **Wiring Definition**

| Base pin | Color of outgoing wire | Signal                                    |
|----------|------------------------|-------------------------------------------|
| 1        | Brown                  | Input AC220V L-line                       |
| 2        | Blue                   | Input AC220V N-line                       |
| 3        | Yellow-Green           | Input AC220V PE                           |
| 4        | Red                    | Strobe trigger input + (switching level)  |
| 5        | Black                  | Strobe trigger input - (switching level)  |
| 6        | Yellow                 | RS485 A                                   |
| 7        | Green                  | RS485 B                                   |
| 8        | Orange                 | Strobe trigger output + (switching level) |
| 9        | White                  | Strobe trigger output - (switching level) |